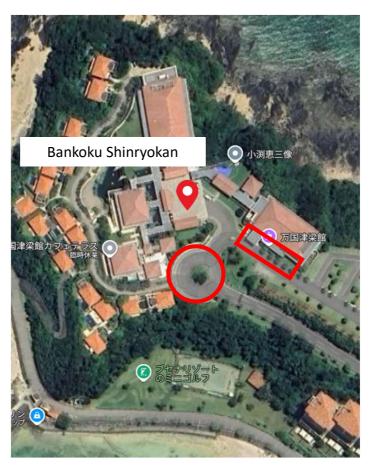

## BUS STOP 6 BANKOKU SHINRYOKAN

Shuttle bus pick up/drop off at one of the two indicated areas in red.

| Date      | Departure time |
|-----------|----------------|
| Sun. 6/22 | 20:40 pm       |
| Mon. 6/23 | 18:15 pm       |
| Tue. 6/24 | 18:15 pm       |
| Wed. 6/25 | 8:30 am        |
| Thu. 6/26 | 18:15 pm       |
| Fri. 6/27 | 17:45 pm       |
| Sat. 6/28 | _              |