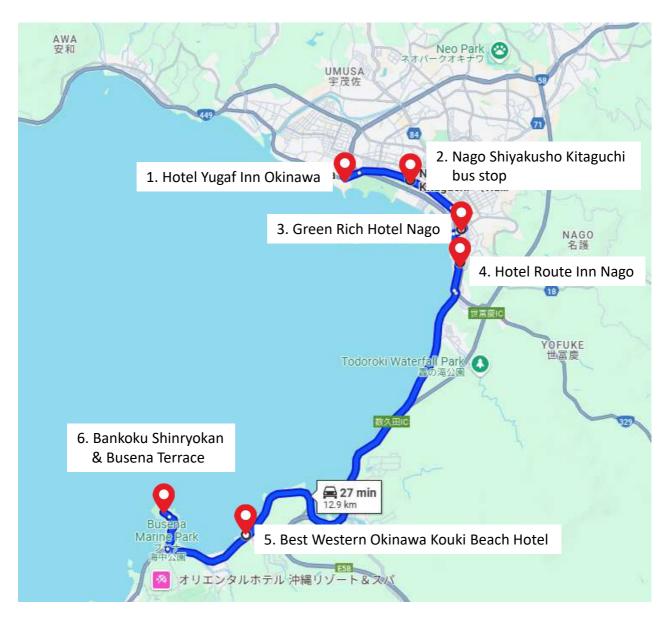

### **SHUTTLE BUS STOPS**

## BUS STOP 1 HOTEL YUGAF INN OKINAWA

Shuttle bus pick up/drop off at the indicated area in red.

| Date                   | Departure time       |
|------------------------|----------------------|
| Sun. 6/22              | 13:15 pm<br>17:30 pm |
| Mon. 6/23              | 7:30 am              |
| Tue. 6/24              | 7:30 am              |
| Wed. 6/25              | Details on next page |
| Thu. 6/26              | 7:30 am<br>17:25 pm  |
| Fri. 6/27              | 7:30 am              |
| Sat. 6/28 (to airport) | 10:05 am             |

### BUS STOP 2 NAGO SHIYAKUSHO KITAGUCHI BUS STOP

Shuttle bus pick up/drop off nearby Nago City Hall at area indicated in red.

| Date                   | Departure time       |
|------------------------|----------------------|
| Sun. 6/22              | 13:15 pm<br>17:50 pm |
| Mon. 6/23              | 7:30 am              |
| Tue. 6/24              | 7:30 am              |
| Wed. 6/25              | 9:05 am              |
| Thu. 6/26              | 7:30 am<br>17:35 pm  |
| Fri. 6/27              | 7:30 am              |
| Sat. 6/28 (to airport) | 10:15 am             |

# BUS STOP 3 GREEN RICH HOTEL NAGO

Shuttle bus pick up/drop off in front of Green Rich Hotel Nago indicated in red.

| Date                   | Departure time       |
|------------------------|----------------------|
| Sun. 6/22              | 13:20 pm<br>17:55 pm |
| Mon. 6/23              | 7:35 am              |
| Tue. 6/24              | 7:35 am              |
| Wed. 6/25              | 9:05 am              |
| Thu. 6/26              | 7:35 am<br>17:40 pm  |
| Fri. 6/27              | 7:35 am              |
| Sat. 6/28 (to airport) | 10:20 am             |

## BUS STOP 4 HOTEL ROUTE INN NAGO

Shuttle bus pick up/drop off at area indicated in red.

| Date                   | Departure time       |
|------------------------|----------------------|
| Sun. 6/22              | 13:30 pm<br>18:00 pm |
| Mon. 6/23              | 7:45 am              |
| Tue. 6/24              | 7:45 am              |
| Wed. 6/25              | 8:50 am              |
| Thu. 6/26              | 7:45 am<br>17:50 pm  |
| Fri. 6/27              | 7:45 am              |
| Sat. 6/28 (to airport) | 10:30 am             |

### BUS STOP 5 BEST WESTERN OKINAWA KOUKI BEACH HOTEL

Shuttle bus pick up/drop off at area indicated in red.

| Date                   | Departure time       |
|------------------------|----------------------|
| Sun. 6/22              | 13:50 pm<br>18:20 pm |
| Mon. 6/23              | 8:05 am              |
| Tue. 6/24              | 8:05 am              |
| Wed. 6/25              | 8:40 am              |
| Thu. 6/26              | 8:05 am<br>18:10 pm  |
| Fri. 6/27              | 8:05 am              |
| Sat. 6/28 (to airport) | 10:50 am             |

## BUS STOP 6 BANKOKU SHINRYOKAN

Shuttle bus pick up/drop off at one of the two indicated areas in red.

| Date      | Departure time |
|-----------|----------------|
| Sun. 6/22 | 20:40 pm       |
| Mon. 6/23 | 18:15 pm       |
| Tue. 6/24 | 18:15 pm       |
| Wed. 6/25 | 8:30 am        |
| Thu. 6/26 | 18:15 pm       |
| Fri. 6/27 | 17:45 pm       |
| Sat. 6/28 | _              |