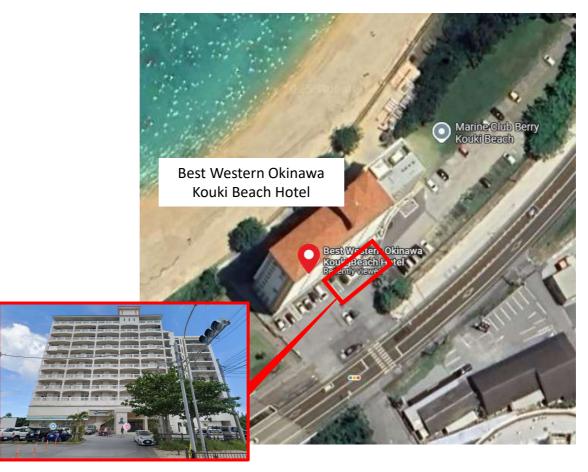

### BUS STOP 5 BEST WESTERN OKINAWA KOUKI BEACH HOTEL

Shuttle bus pick up/drop off at area indicated in red.

| Date                   | Departure time       |
|------------------------|----------------------|
| Sun. 6/22              | 13:50 pm<br>18:20 pm |
| Mon. 6/23              | 8:05 am              |
| Tue. 6/24              | 8:05 am              |
| Wed. 6/25              | 8:40 am              |
| Thu. 6/26              | 8:05 am<br>18:10 pm  |
| Fri. 6/27              | 8:05 am              |
| Sat. 6/28 (to airport) | 10:50 am             |