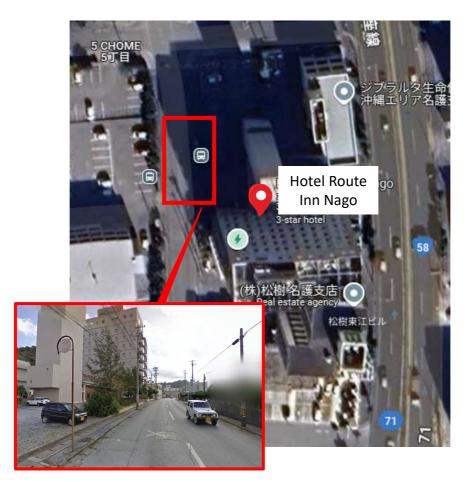

## BUS STOP 4 HOTEL ROUTE INN NAGO

Shuttle bus pick up/drop off at area indicated in red.

| Date                   | Departure time       |
|------------------------|----------------------|
| Sun. 6/22              | 13:30 pm<br>18:00 pm |
| Mon. 6/23              | 7:45 am              |
| Tue. 6/24              | 7:45 am              |
| Wed. 6/25              | 8:50 am              |
| Thu. 6/26              | 7:45 am<br>17:50 pm  |
| Fri. 6/27              | 7:45 am              |
| Sat. 6/28 (to airport) | 10:30 am             |