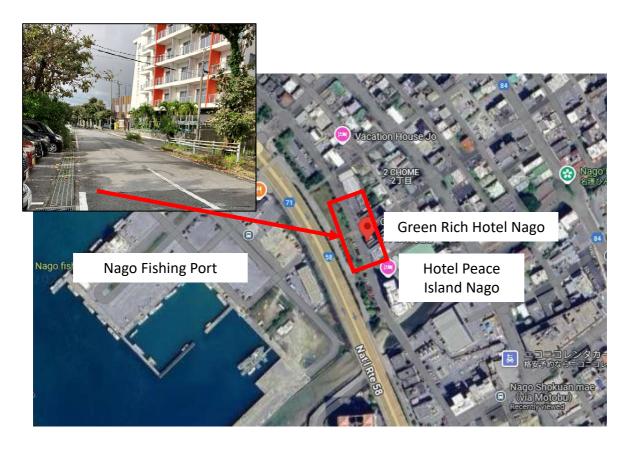

# BUS STOP 3 GREEN RICH HOTEL NAGO

Shuttle bus pick up/drop off in front of Green Rich Hotel Nago indicated in red.

| Date                   | Departure time       |
|------------------------|----------------------|
| Sun. 6/22              | 13:20 pm<br>17:55 pm |
| Mon. 6/23              | 7:35 am              |
| Tue. 6/24              | 7:35 am              |
| Wed. 6/25              | 9:05 am              |
| Thu. 6/26              | 7:35 am<br>17:40 pm  |
| Fri. 6/27              | 7:35 am              |
| Sat. 6/28 (to airport) | 10:20 am             |