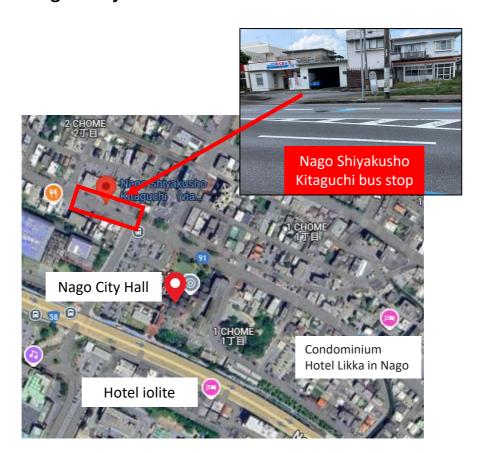

### BUS STOP 2 NAGO SHIYAKUSHO KITAGUCHI BUS STOP

Shuttle bus pick up/drop off nearby Nago City Hall at area indicated in red.

| Date                   | Departure time       |
|------------------------|----------------------|
| Sun. 6/22              | 13:15 pm<br>17:50 pm |
| Mon. 6/23              | 7:30 am              |
| Tue. 6/24              | 7:30 am              |
| Wed. 6/25              | 9:05 am              |
| Thu. 6/26              | 7:30 am<br>17:35 pm  |
| Fri. 6/27              | 7:30 am              |
| Sat. 6/28 (to airport) | 10:15 am             |