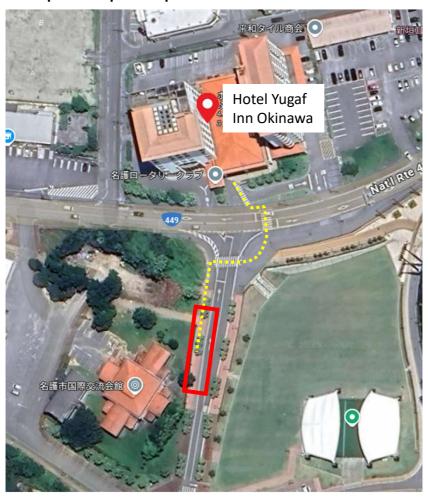

## BUS STOP 1 HOTEL YUGAF INN OKINAWA

Shuttle bus pick up/drop off at the indicated area in red.

| Date                   | Departure time       |
|------------------------|----------------------|
| Sun. 6/22              | 13:15 pm<br>17:30 pm |
| Mon. 6/23              | 7:30 am              |
| Tue. 6/24              | 7:30 am              |
| Wed. 6/25              | Details on next page |
| Thu. 6/26              | 7:30 am<br>17:25 pm  |
| Fri. 6/27              | 7:30 am              |
| Sat. 6/28 (to airport) | 10:05 am             |

### **BUS STOP 1**