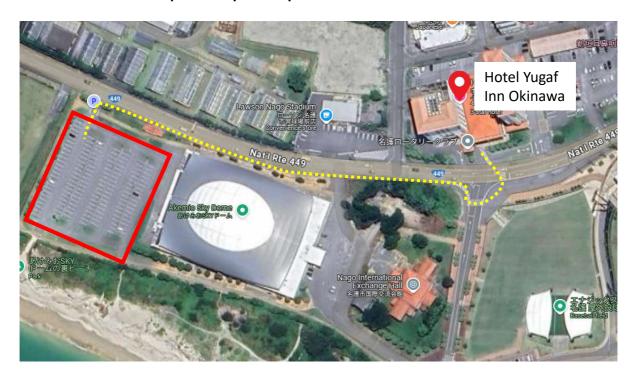

## BUS STOP 1 HOTEL YUGAF INN OKINAWA

Shuttle bus pick up/drop off at the indicated area in red.

| Date                   | Departure time       |
|------------------------|----------------------|
| Sun. 6/22              | 13:15 pm<br>17:30 pm |
| Mon. 6/23              | 7:30 am              |
| Tue. 6/24              | 7:30 am              |
| Wed. 6/25              | Details on next page |
| Thu. 6/26              | 7:30 am<br>17:25 pm  |
| Fri. 6/27              | 7:30 am              |
| Sat. 6/28 (to airport) | 10:05 am             |

### **BUS STOP 1**