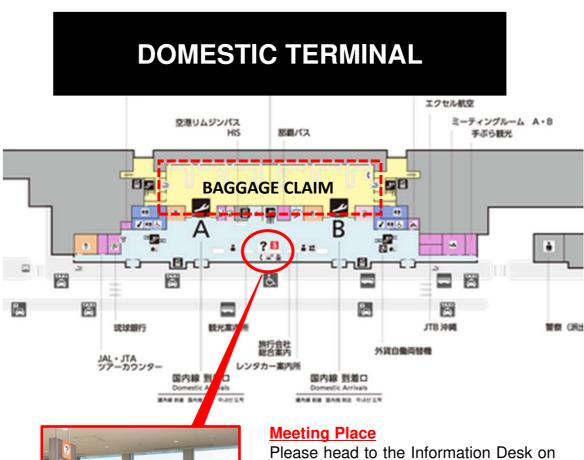

#### SHUTTLE BUS MEETING PLACE

**Sunday, June 22, 2025** 

Please head to the Information Desk on the 1st floor of the Domestic Terminal outside of the baggage claim area. Staff members will be waiting for your arrival, and will lead attendees to the bus at the designated departure time